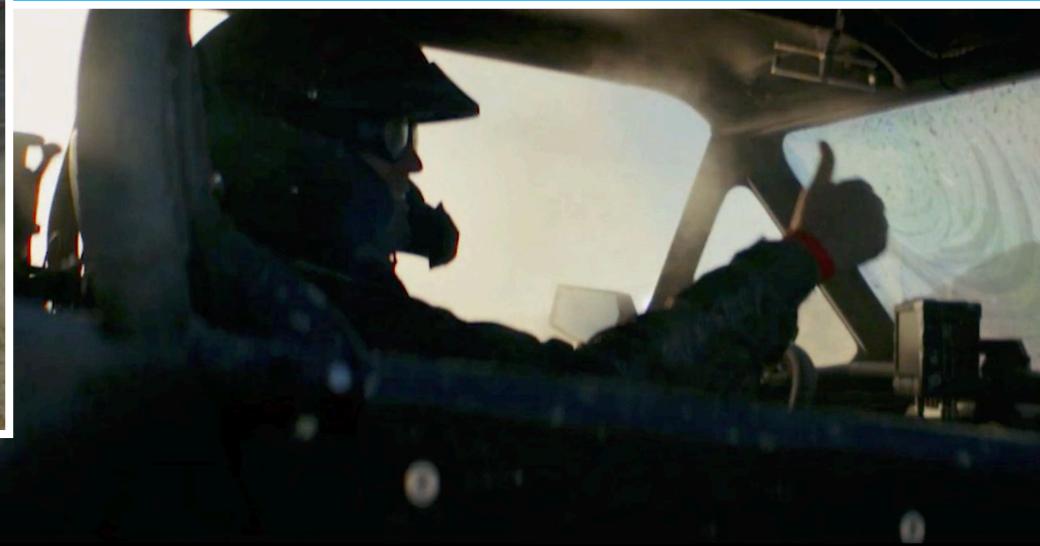

## Hankook Tire "Longest Catch" Role: Stunt Double + Driving

https://vimeo.com/641667647