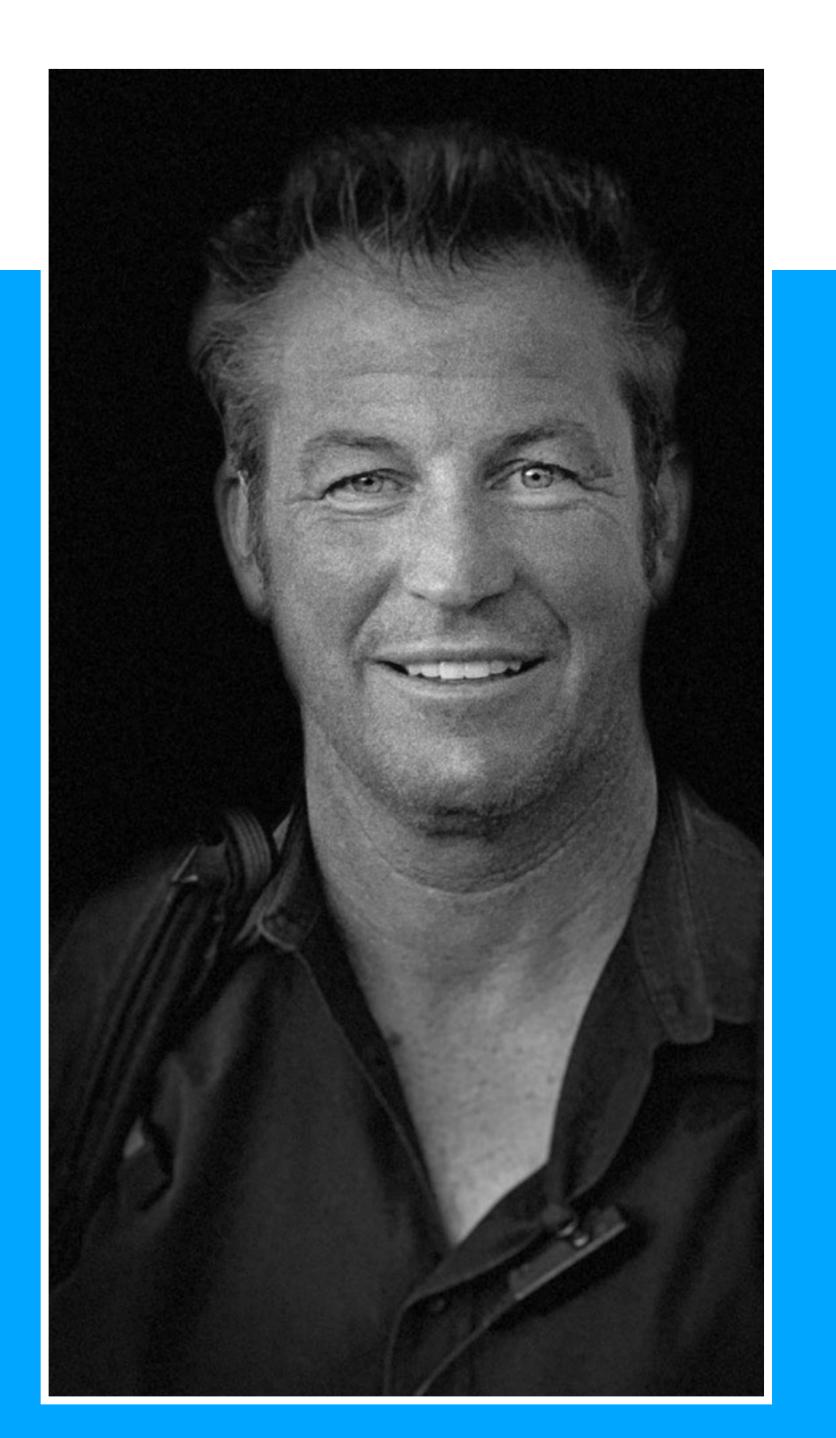

## Graig Hunter Talent Sizes

## CRAIG HUNTER SAG-AFTRA

**Driver Details** 

HEIGHT: 6'0"

WEIGHT: 190 LBS

**EYE COLOR: Blue** 

HAIR COLOR: Brown

COAT: 44L

**SHOE: 10.5 US** 