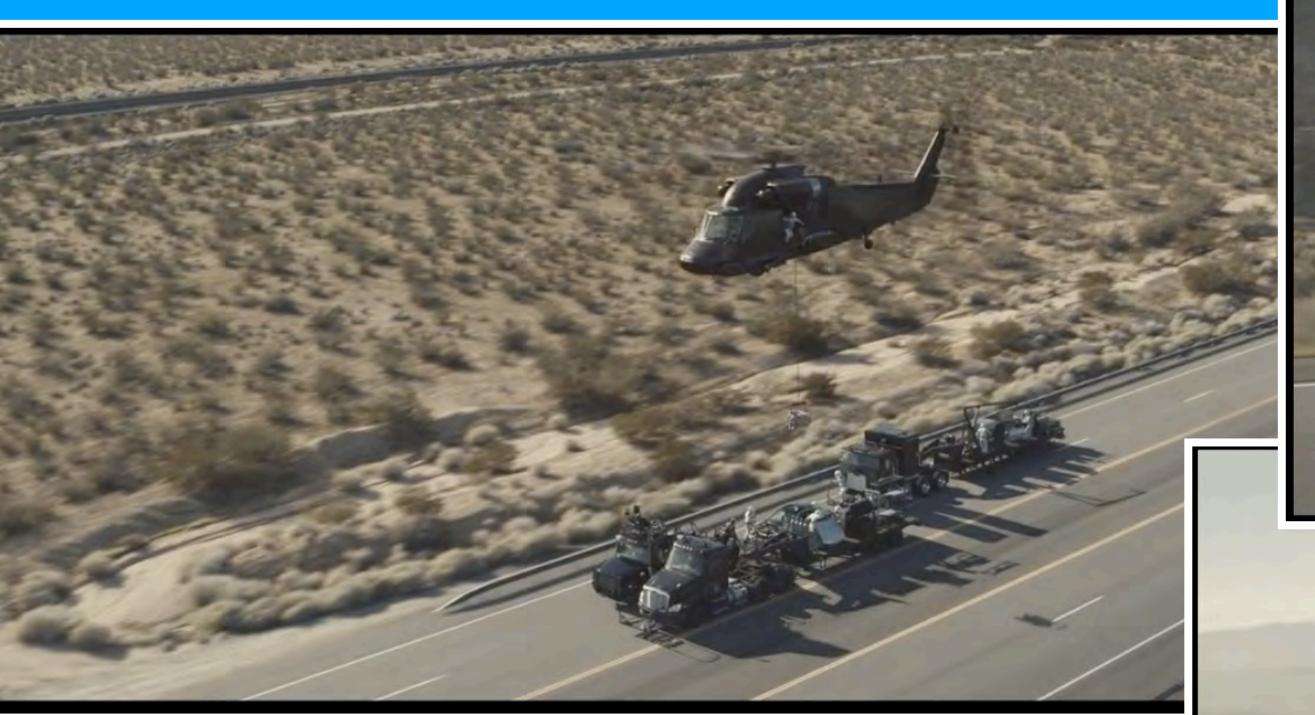

## Hankook Tire "Longest Catch" Role: Stunt Double + Driving

https://vimeo.com/641667647