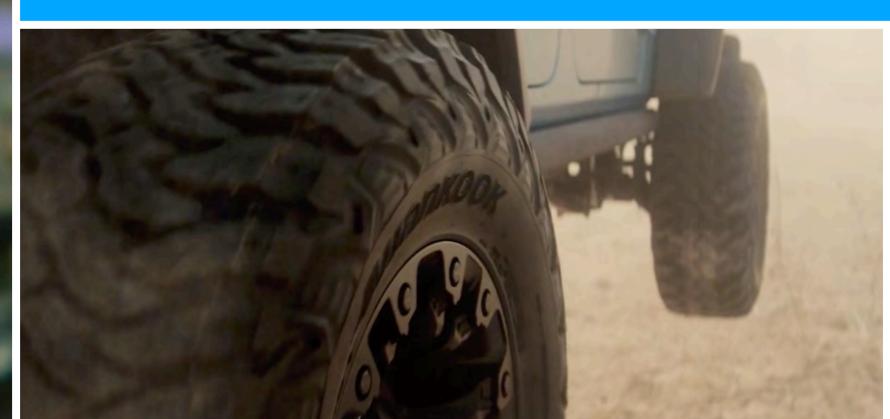

## Hankook Tire "Longest Catch" Role: Stunt Double + Driving

https://vimeo.com/641667647